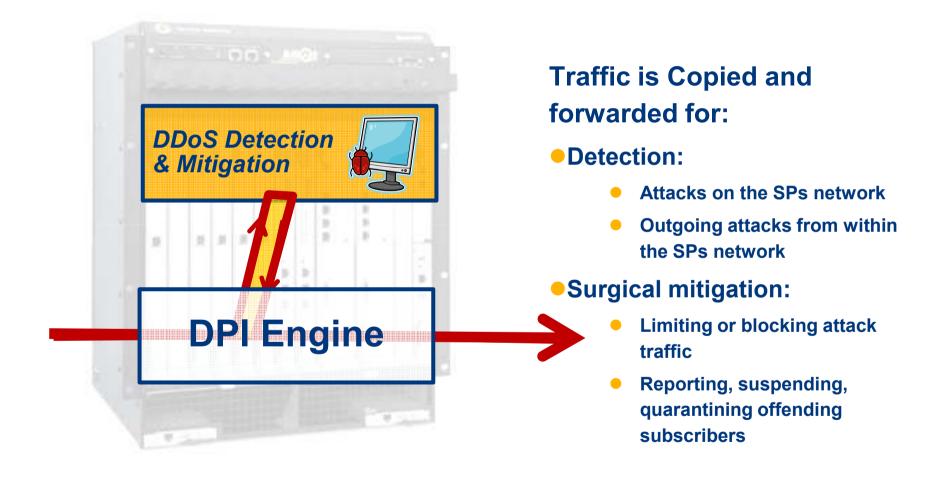

JANOG24, 7/14/2009

#### **A World of Protocols**



1Protocol YouTube HTTP-Proxy HTTPS Napster Telnet ■eDonkey ■WinMX ■Gnutella ■KaZaA Skype ■ SIP Direct Connect SoulSeek FTP ■H.323 BitTorrent SIP Vonage Waste MGCP. ExoSee Mute Hotline WeatherBug **■**DNS RTSP CC-MAIL Soribada ■IMAPS ■FTP-DATA MS Exchange TFTP IMAP3 IMAP2 FTPS FTPS-DATA Mapolito

## **Classic DPI Offering**





## **Classic DPI Offering**





#### Redefining the Role of DPI





0 0 0 0 0 0 0

## Visualization: What Is Running On Your Network?

- Multiple Visualization dimensions:
  - Applications
  - Subscribers
  - Services
  - Topology
  - •







## **Intelligent CONTENT Steering**





## Intelligent PROTOCOL Steering





### Intelligent SUBSCRIBER Steering





## **Traffic Steering for Intelligent ACTION**





0 0 0 0 0 0 0

### **Subscriber Empowerment**



See your activity, choose your services, prioritize your traffic







#### Case Study I: Tier1 Mobile Provider in Europe



#### Case Study II: Tier1 Fixed Carrier in Asia



- Reduce OPEX by saving on costly transit/peering links
- Generate New Revenues based on accelerated media tiered service and due to increased adoption of higher bandwidth packages
- Increase subscriber QoE and customer loyalty



#### **Allot At-A-Glance**



#### **Public Company**

- Traded on NASDAQ [ALLT]
- Founded in 1996

#### **Value Proposition**

 Network Intelligence; IP Service Optimization and Revenue Generation

#### **Products sold**

- More than 13000 units sold in 120 countries
- More than 800 Service Providers
- More than 2000 Enterprises and Edu