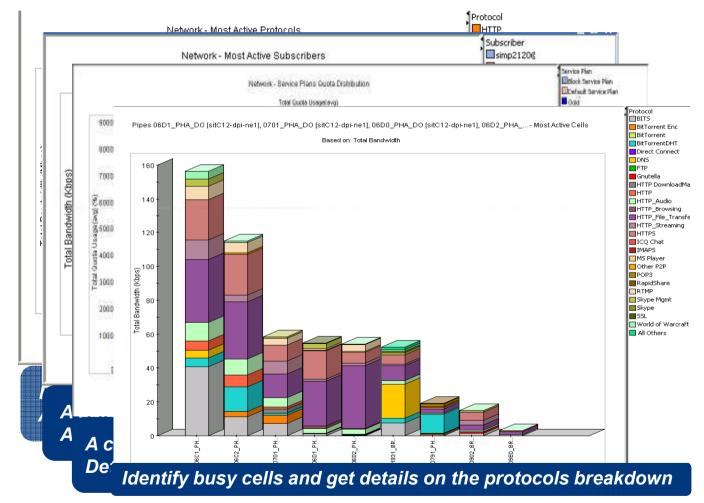

## Visualization: What Is Running On Your Network?

- Multiple Visualization dimensions:
  - Applications
  - Subscribers
  - Services
  - Topology
  - •