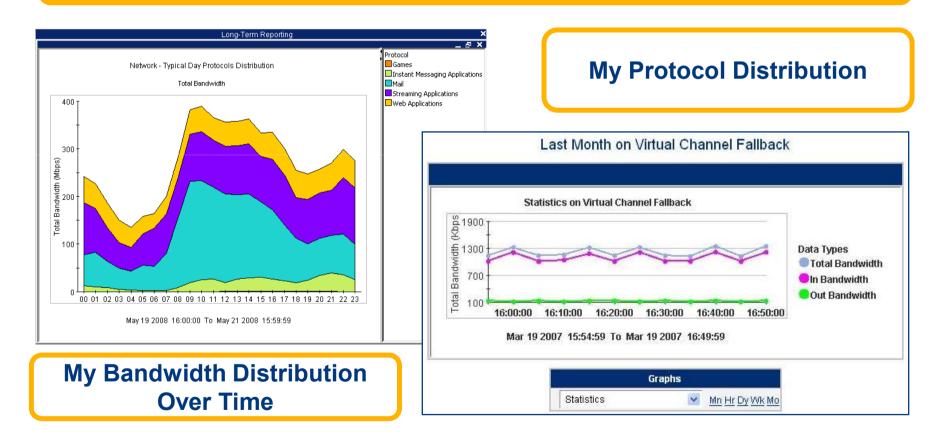

## Visualization: What Is Running On Your Network?

- Multiple Visualization dimensions:
  - Applications
  - Subscribers
  - Services
  - Topology
  - •