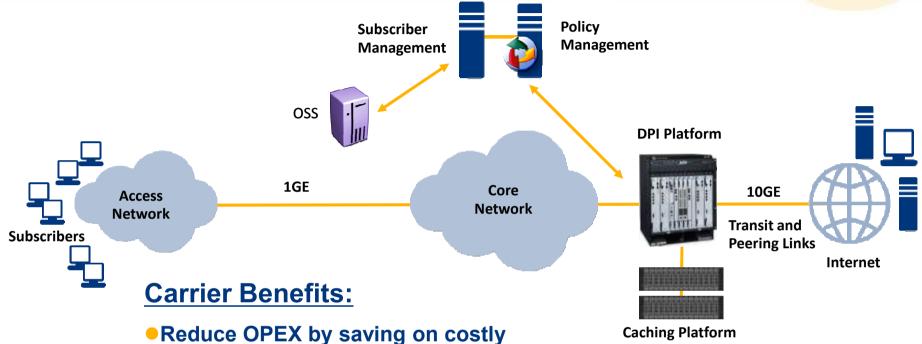

#### Case Study II: Tier1 Fixed Carrier in Asia

- Reduce OPEX by saving on costly transit/peering links
- Generate New Revenues based on accelerated media tiered service and due to increased adoption of higher bandwidth packages
- Increase subscriber QoE and customer loyalty