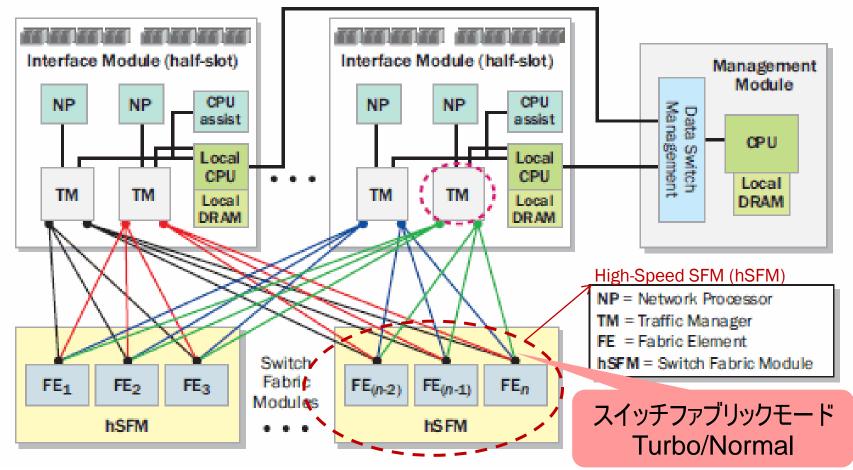

# スイッチファブリックモードについて

© 2011 Brocade Communications Systems, Inc. Company Proprietary Information

### System Information

Switch Fabric Mode - Turbo vs Normal

- MLXe supports both NORMAL and TURBO mode
- TURBO mode if
  - no legacy card in the system and

NORMAL mode is the default

| 10.20.99.159                 |                        |       | X                               |
|------------------------------|------------------------|-------|---------------------------------|
| SSH@mlx16-1#                 |                        |       |                                 |
| SSH@mlx16-1#<br>Fabric Mode: | show sfm-mode<br>TURBO |       |                                 |
| 221601X10-1#                 |                        |       | <b></b>                         |
| Ready <sub>7/19/2011</sub>   | ssh2: AES-256          | 5, 13 | 5 Rows, <sub>5</sub> 45 Col: // |

### ファブリックモード NORMAL/TURBO

### <u>NORMAL</u>

- ファブリックで交換するパケットサイズが固定
- <u>TURBO(8x10G,100G)</u>
  - ファブリックで交換するパケットサイズが可変
  - RTTの向上
  - よりよいパフォーマンスの実現